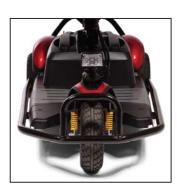

#### Storage:

Offers vertical storage with a compact footprint of 22 inches wide by 23 inches deep.

Front Bumper and Side Rails: Protect the scooter completely from impacts.

**Large Rear Bumper:** 

Offers added protection from mishaps. The caster wheels offer ease of storage by allowing the scooter to be rolled into place while standing vertically.