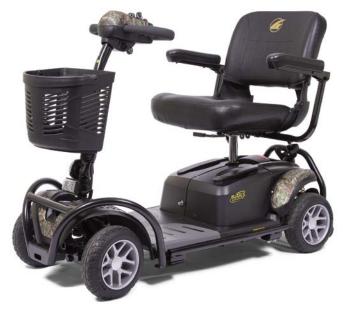

#### Front Basket:

Easily store your items.

Camouflage & other optional color shrouds available.
\*Upcharge applies.

Docking Station is portable and charges the interlocking U1 batteries. Perfect for keeping a set of charged batteries on hand.

| Item Description        | Item Number     |
|-------------------------|-----------------|
| Camouflage Shroud Kit   | MBB-BZ-SHRD-CMO |
| Pink Shroud Kit         | MBB-BZ-SHRD-PNK |
| Silver Shroud Kit       | MBB-BZ-SHRD-SIL |
| Yellow Shroud Kit       | MBB-BZ-SHRD-YEL |
| 3-Wheel Bumper Kit      | MBB-118R-KIT    |
| 4-Wheel Bumper Kit      | MBB-148R-KIT    |
| Battery Docking Station | MBA-BAT-DOCK    |