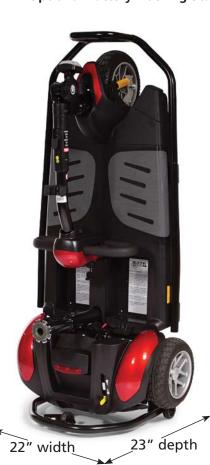

#### Storage:

Offers vertical storage with a compact footprint of 22 inches wide by 23 inches deep.

Front Bumper and Side Rails: Protect the scooter completely from impacts.

**Large Rear Bumper:** 

Offers added protection from mishaps. The caster wheels offer ease of storage by allowing the scooter to be rolled into place while standing vertically.