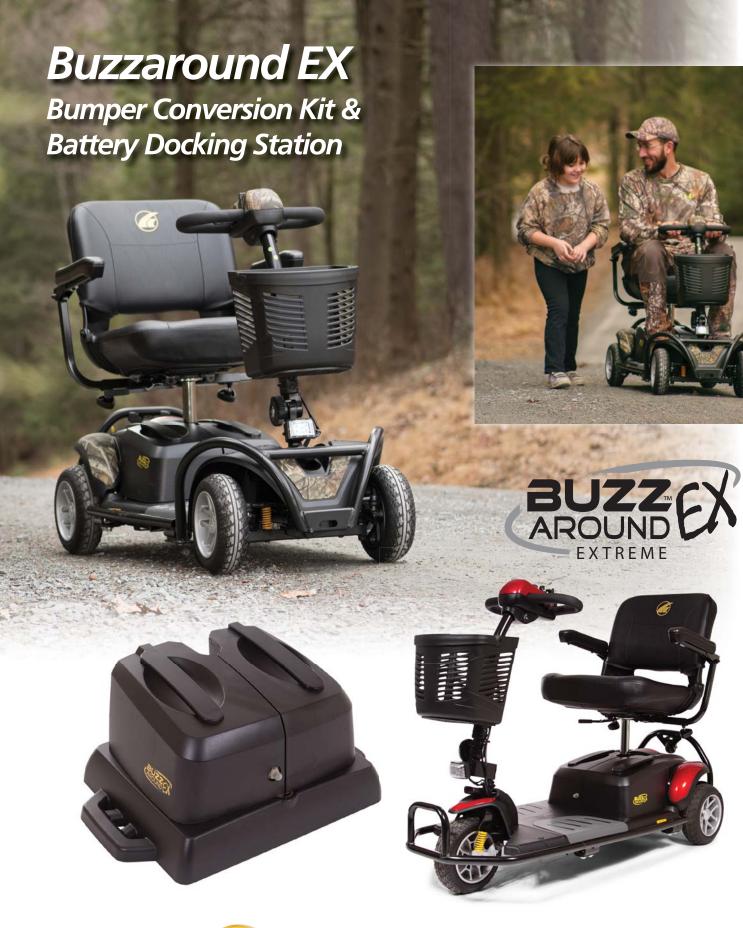

# **Bumper Conversion Kit** & Battery Docking Station

#### Control Panel:

Easy to see LED battery gauge; easy accessible speed control; key switch and horn button.

### Delta Tiller handle:

Offers comfort and easy right or left hand use.

#### Front Basket:

Easily store your items.

## LED Headlight:

Angle-adjustable headlight, easier to see and be seen.

# ■ Tiller Adjustment and Lock Knobs:

Lower and lock the tiller in place for more compact storage without removing the battery packs.

Optional Battery Docking Station

#### Storage:

Offers vertical storage with a compact footprint of 22 inches wide by 23 inches deep.

Front Bumper and Side Rails: Protect the scooter completely from impacts.

**Large Rear Bumper:** 

Offers added protection from mishaps. The caster wheels offer ease of storage by allowing the scooter to be rolled into place while standing vertically.

Camouflage & other optional color shrouds available.
\*Upcharge applies.

Docking Station is portable and charges the interlocking U1 batteries. Perfect for keeping a set of charged batteries on hand.

| Item Description        | Item Number     |
|-------------------------|-----------------|
| Camouflage Shroud Kit   | MBB-BZ-SHRD-CMO |
| Pink Shroud Kit         | MBB-BZ-SHRD-PNK |
| Silver Shroud Kit       | MBB-BZ-SHRD-SIL |
| Yellow Shroud Kit       | MBB-BZ-SHRD-YEL |
| 3-Wheel Bumper Kit      | MBB-118R-KIT    |
| 4-Wheel Bumper Kit      | MBB-148R-KIT    |
| Battery Docking Station | MBA-BAT-DOCK    |