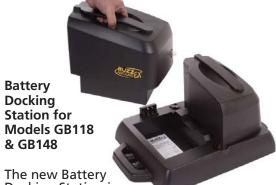

# **Bumper Conversion Kit** & Battery Docking Station

# ■ Tiller Adjustment and Lock Knobs:

Lower and lock the tiller in place for more compact storage without removing the battery packs.

Optional Battery Docking Station

Camouflage & other optional color shrouds available.
\*Upcharge applies.

Docking Station is portable and charges the interlocking U1 batteries. Perfect for keeping a set of charged batteries on hand.

| Item Description        | Item Number     |
|-------------------------|-----------------|
| Camouflage Shroud Kit   | MBB-BZ-SHRD-CMO |
| Pink Shroud Kit         | MBB-BZ-SHRD-PNK |
| Silver Shroud Kit       | MBB-BZ-SHRD-SIL |
| Yellow Shroud Kit       | MBB-BZ-SHRD-YEL |
| 3-Wheel Bumper Kit      | MBB-118R-KIT    |
| 4-Wheel Bumper Kit      | MBB-148R-KIT    |
| Battery Docking Station | MBA-BAT-DOCK    |