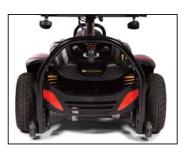

#### Control Panel:

Easy to see LED battery gauge; easy accessible speed control; key switch and horn button.

### Delta Tiller handle:

Offers comfort and easy right or left hand use.

# Headlight On/Off Switch:

Located on the right side of the tiller for easy access.

#### Front Basket:

Easily store your items.

## LED Headlight:

Angle-adjustable headlight, easier to see and be seen.

# ■ Tiller Adjustment and Lock Knobs:

Lower and lock the tiller in place for more compact storage without removing the battery packs.

Optional Battery Docking Station

#### **Full Suspension:**

Front and rear springs offer an all-day comfort ride.

#### Storage:

Offers vertical storage with a compact footprint of 22 inches wide by 23 inches deep.

Front Bumper and Side Rails: Protect the scooter completely from impacts.

**Large Rear Bumper:** 

Offers added protection from mishaps. The caster wheels offer ease of storage by allowing the scooter to be rolled into place while standing vertically.